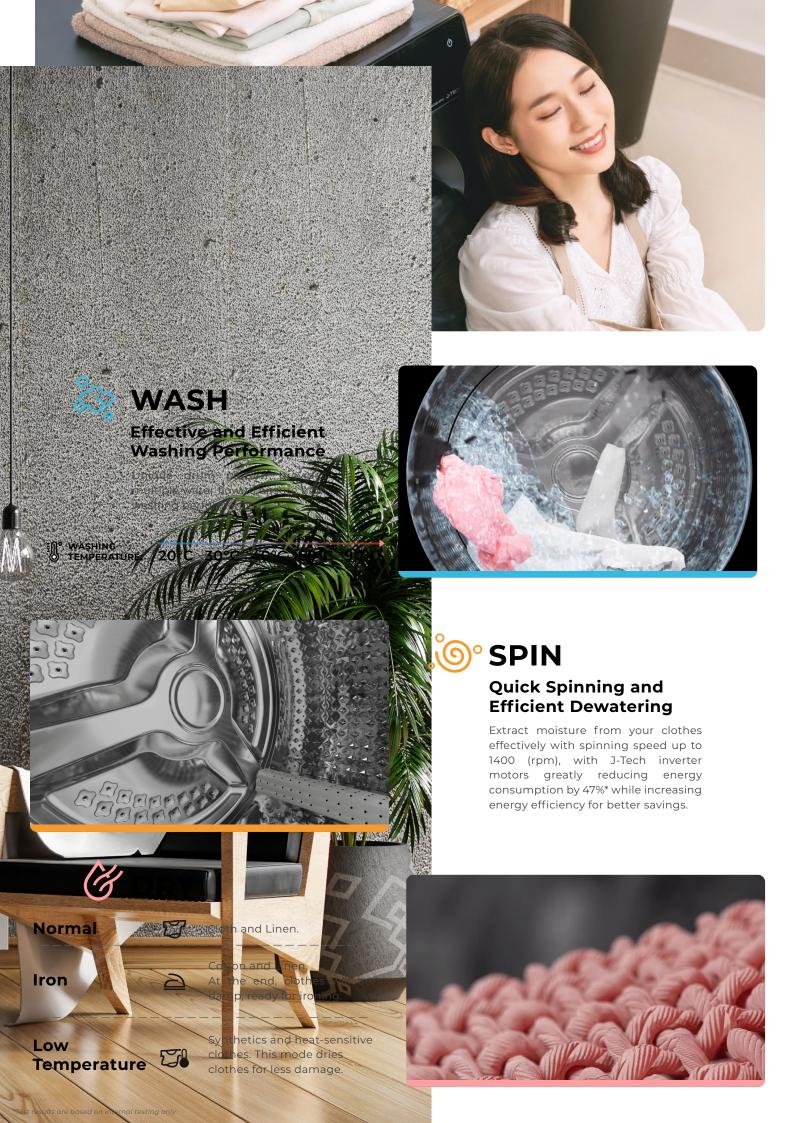

#### Easy Guided Control

Personalize your washer with various selectable Pro-Flex programs to suit your washing preference.

Efficiently observe your washing process while finishing other chores.

### 18-Degree Tilted Ergonomic Design

Knobless Touch Control Panel angled for the best visibility with heedfulness for a healthy posture.