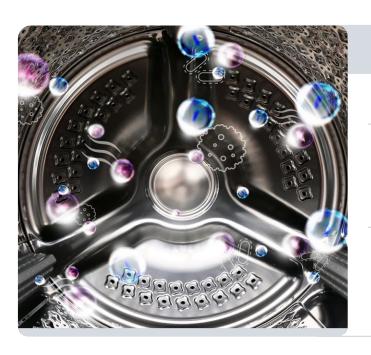

#### **Anti-Bacterial Drum**

Plasmacluster Ion Technology (PCI) ensures thorough **drum sanitation** and **fabric cleaning** with the ion-release system.

Remove Unpleasant Odour

Suppress 99.9% of Bacteria