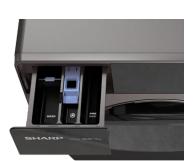

#### One Push-Open Dispenser Mechanics

Easily add cleaning solutions while washing.