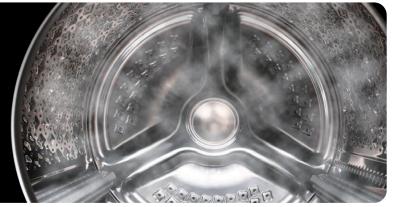

#### **STEAM CARE**

99.9% of Allergen and **Bacteria Removal\*** 

Spend less time Ironing

#### \*47% Energy Saving

\*Test results are based on internal testing only.