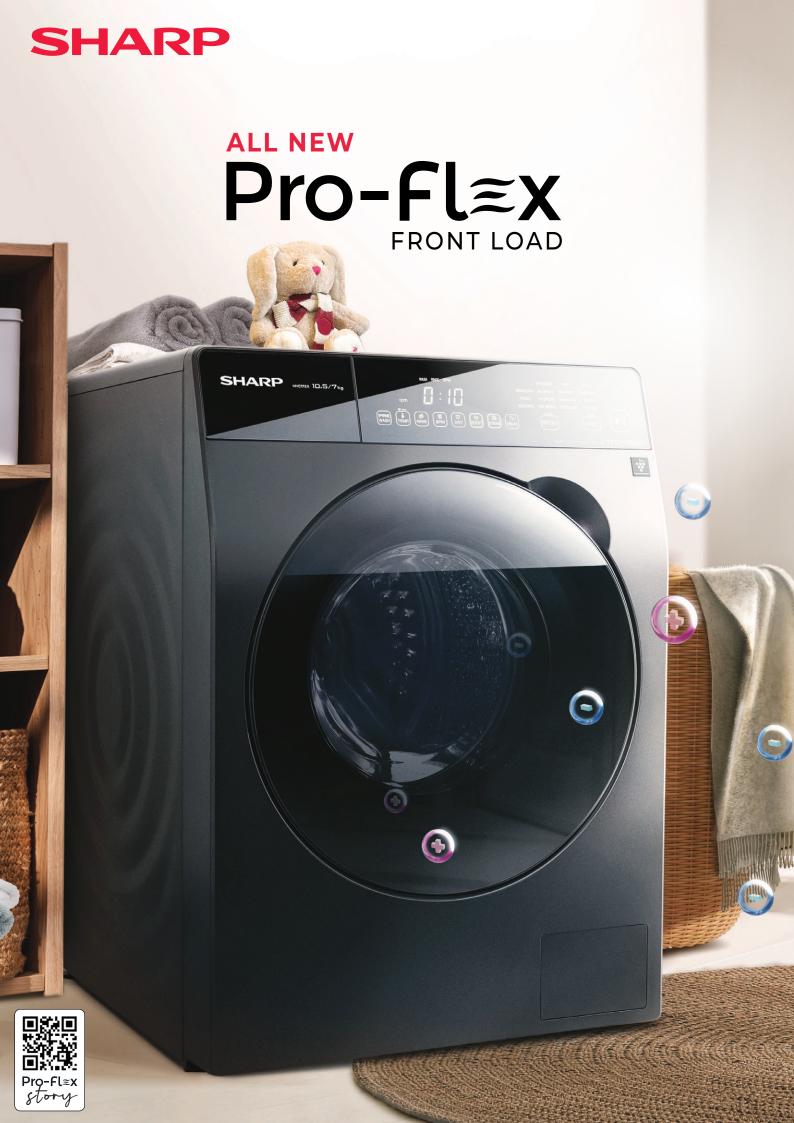

# AWARD-WINNING ERGONOMIC DESIGN

#### Easy Guided Control

Personalize your washer with various selectable Pro-Flex programs to suit your washing preference.

Efficiently observe your washing process while finishing other chores.

### 18-Degree Tilted Ergonomic Design

Knobless Touch Control Panel angled for the best visibility with heedfulness for a healthy posture.