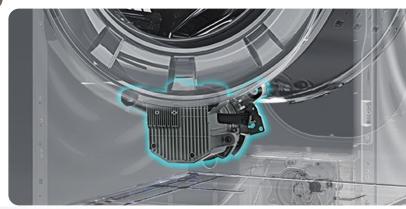

#### **Refined Door Hinge**

Loading door equipped with the latest and highly durable hinge mechanics.

with Plasmacluster Technology (PCI)

PCI effectively removes bacteria and odour from fabrics. Combined with the waterless Dry AirWash feature, it enables you to clean your laundry better and remove any bacteria that can't be cleaned with water.

#### **Anti-Bacterial Drum**

Plasmacluster Ion Technology (PCI) ensures thorough **drum sanitation** and **fabric cleaning** with the ion-release system.

Remove Unpleasant Odour

Suppress 99.9% of Bacteria