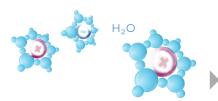

#### **HOW IT WORKS?**

1.

lons are dispersed into the air. Positive and negative ions are created using water vapor in the air. 2.

lons actively attach to and break down pollutants. The ions neutralize their charge by pulling apart airborne pollutants, thereby reducing the pollutants in the air. 3.

lons return to the air as invisible water vapor.