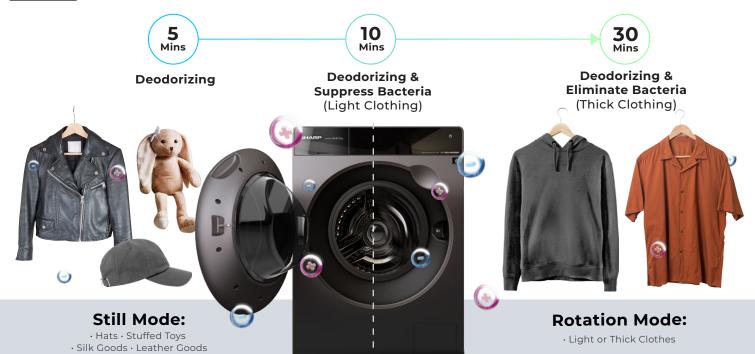

s. Combined with the waterless Dry AirWash feature, it enables you to clean your laundry better and remove any bacteria that can't be cleaned with water.



#### **HOW IT WORKS?**

1.



lons are dispersed into the air. Positive and negative ions are created using water vapor in the air. 2.



lons actively attach to and break down pollutants. The ions neutralize their charge by pulling apart airborne pollutants, thereby reducing the pollutants in the air. 3.



lons return to the air as invisible water vapor.





#### **Anti-Bacterial Drum**

Plasmacluster Ion Technology (PCI) ensures thorough **drum sanitation** and **fabric cleaning** with the ion-release system.



Remove Unpleasant Odour



Suppress 99.9% of Bacteria



# **CLEAN YOUR CLOTHES INTACT**

with drum rotational options:





#### **STEAM CARE**



99.9% of Allergen and **Bacteria Removal\*** 



Spend less time Ironing



#### \*47% Energy Saving

\*Test results are based on internal testing only.







## **Smell Better for Longer** with the Scent Program

Customizable scent enhancement feature. You can even combine your chosen scent setting with your favoured washing program.

# **TECHNICAL SPECIFICATIONS**









| Туре                                      | Front Load Washer              | Front Load Washer                          | Front Load Washer                                      | Front Load Washer & Dryer      |
|-------------------------------------------|--------------------------------|--------------------------------------------|--------------------------------------------------------|