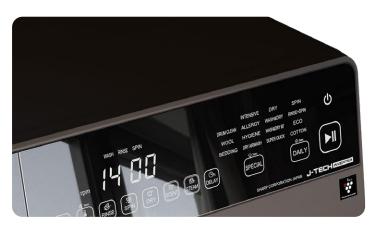

### 18-Degree Tilted Ergonomic Design

Knobless Touch Control Panel angled for the best visibility with heedfulness for a healthy posture.